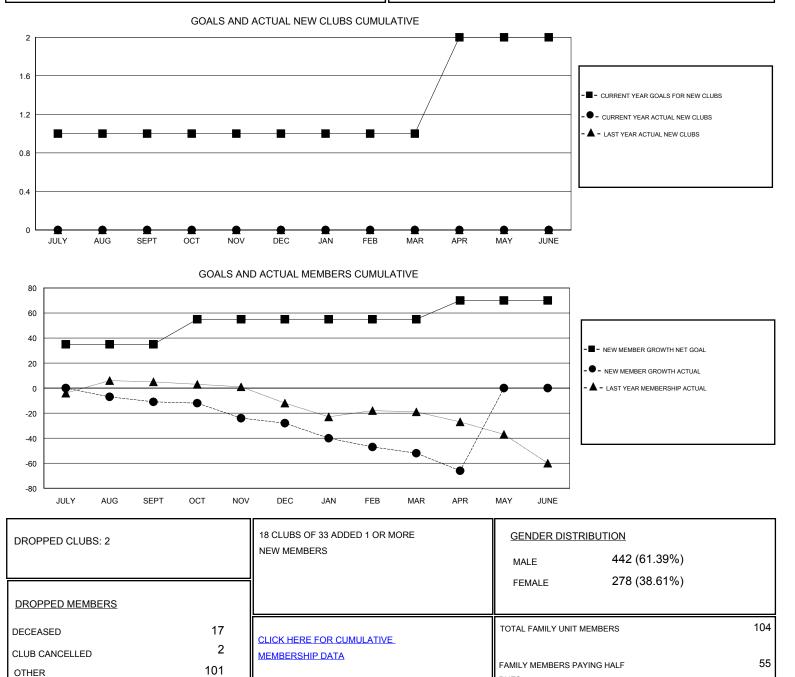

## LOCATION TEXAS

GMT CA Clubs Members RESULTS FOR 2016-2017 **RESULTS FOR 2016-2017** NEW CLUB GOAL NEW CLUBS DROPPED CLUBS NEW MEMBER GROWTH NEW MEMBER DROPPED QUARTER QUARTER NET GOAL (not reinstated GROWTH ACTUAL (not MEMBERS ACTUAL (including transfers) or transfers) reinstated or transfers) 1 0 0 35 15 26 JULY/AUG/SEPT JULY/AUG/SEPT 0 0 0 20 33 OCT/NOV/DEC OCT/NOV/DEC 16 0 0 2 0 22 46 JAN/FEB/MAR JAN/FEB/MAR 0 0 1 APR/MAY/JUNE 15 1 15 APR/MAY/JUNE